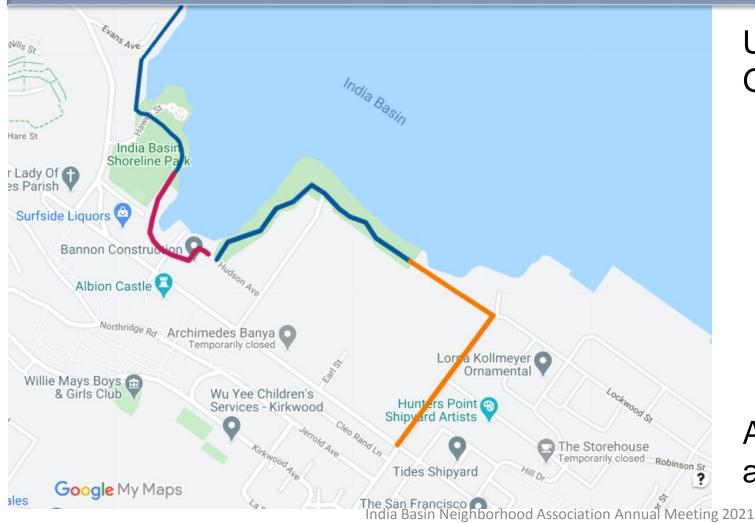

# Bike Access through India Basin: The Vision

- IBNA Designed in 2010
- Uses Hudson Avenue
- Approved in Plans
- ExpectedCompletion: 2034

# Bike Access through India Basin: The Scenic

Uses Bay Trail & Blue **Greenway Alignment** 

= Completed

= To be completed with 900 Innes

= Need access from U.S. Navy

Aligns with D10 Connected and Protected Bike Path