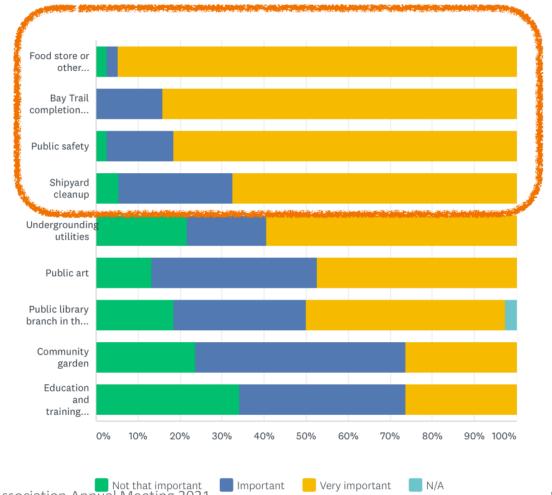

# Survey: Important in the Future

- 1. Bay Trail
- 2. Food Store
- 3. Public Safety
- 4. Shipyard Cleanup