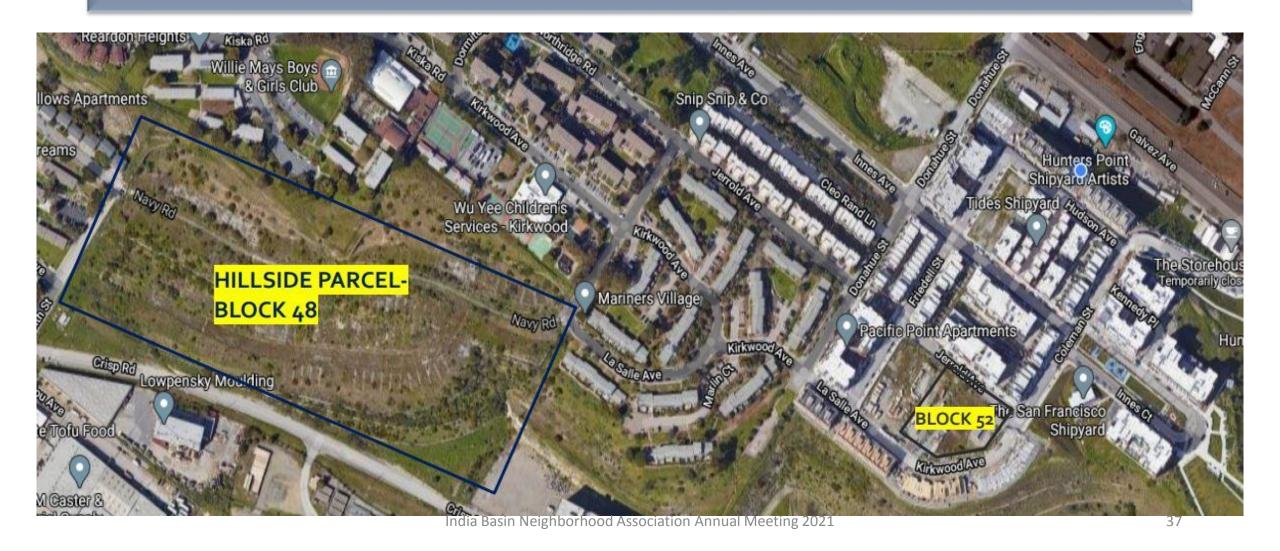

# Shipyard

# India Basin Growth

|                         | Residential Units | Commercial Square Footage | Public Space Acres |  |  |  |  |
|-------------------------|-------------------|---------------------------|--------------------|--|--|--|--|
| PG&E Substation & Plaza | 0                 | 250                       | .5                 |  |  |  |  |
| Hunters View, Phase 3   | 118               | 0                         | 2                  |  |  |  |  |
| 900 Innes Park          | 0                 | 2,500                     | 2                  |  |  |  |  |
| 700 Innes, Phase 1      | 1,575             | 200,000                   | 15.5               |  |  |  |  |
| Shoreline Park          | 0                 | 1,000                     | 11                 |  |  |  |  |
| Shipyard, Palmillia     | 224               | 20,000                    | 0                  |  |  |  |  |
| Shipyard, Block 48      | 404               | 0                         | 0                  |  |  |  |  |
| Shipyard, Block 52      | 77                | 0                         | 0                  |  |  |  |  |
| Shipyard, Block 54      | 112               | 0                         | 0                  |  |  |  |  |
| Shipyard, Block 56      | 73                | 0                         | 0                  |  |  |  |  |
| TOTALS                  | 2,583             | 223,750                   | 31 Acres           |  |  |  |  |