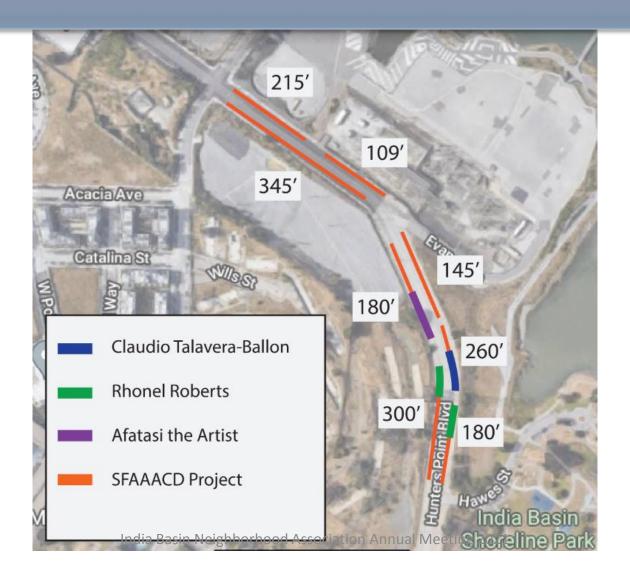

# K-Rail Locations

### SFMTA - QUICKBUILD K-RAIL MURAL

#### THE SPIN ARTISTS

#### **Rhonel Roberts**

#### Ata'ataoletaeao McNealy

#### THE SFAAACD ARTISTS

#### Ira Watkins

Claudio Talavera-Ballon

CEMEX & IBNA Sponsored!