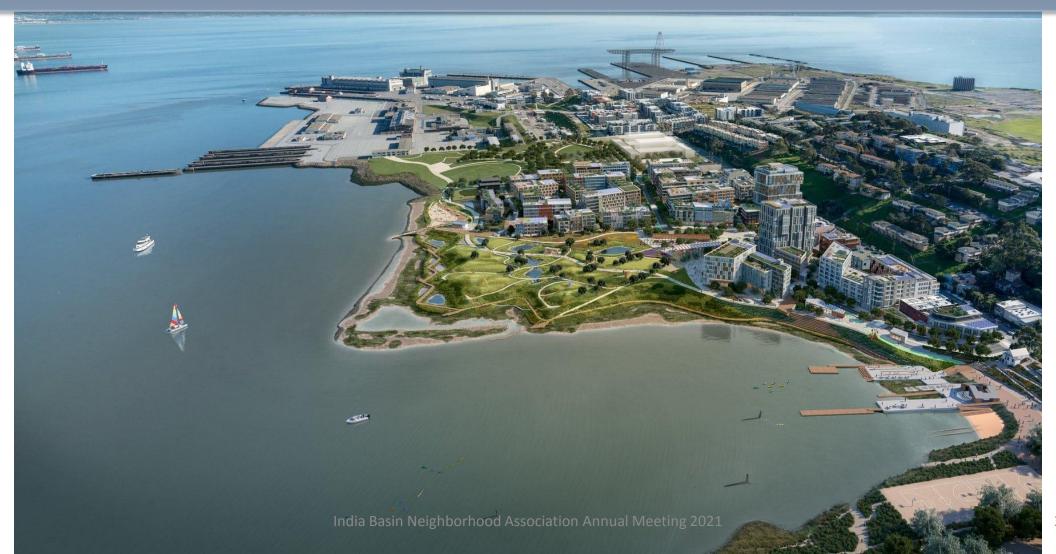

gns with D10 Connected and Protected Bike Path





# Coming Soon to India Basin

## The Future of India Basin



# What's Happening HERE?



# PG&E Substation & Plaza



# Hunters View Phase 3



### 900 Innes Park



#### THE SHOP Community Workshop

- Summer Camp
- Performances
- Community Gatherings
- Potential Future Wood Shop



#### FOOD PAVILION STREET LEVEL Cafe

- Primary Vendor
- Pop-up Vendor

FOOD PAVILION BOATYARD LEVEL Public Restrooms





#### SHIPWRIGHT'S STREET LEVEL Welcome Center

- Visitor Information
- Gallery
- Drinks/Snacks for Purchase



#### SHIPWRIGHT'S BOATYARD LEVEL Community Classroom

- Technology Shop
- Community Meetings
- Meeting Space for Small Presentations/ Performances (33 ppl)
- Music Rehearsal Space

## 900 Innes Park



# 700 Innes by Build, Inc



# Palmilia



# Shipyard



# India Basin Growth

|                         | Residential Units | Commercial Square Footage | Public Space Acres |  |  |  |  |
|-------------------------|-------------------|---------------------------|--------------------|--|--|--|--|
| PG&E Substation & Plaza | 0                 | 250                       | .5                 |  |  |  |  |
| Hunters View, Phase 3   | 118               | 0                         | 2                  |  |  |  |  |
| 900 Innes Park          | 0                 | 2,500                     | 2                  |  |  |  |  |
| 700 Innes, Phase 1      | 1,575             | 200,000                   | 15.5               |  |  |  |  |
| Shoreline Park          | 0                 | 1,000                     | 11